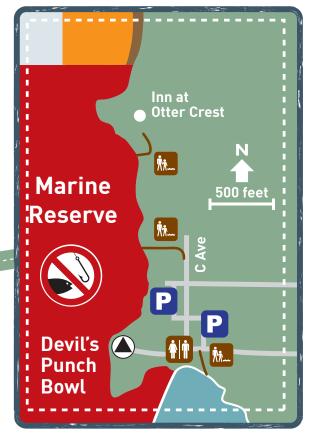

## MARINE RESERVE

No take of animals or seaweeds. No deployment of fishing gear. Harvest above the low tide line is restricted along the rocky shores.

# **PUBLIC PARK**

**Note:** This summary does not replace the official language found in the Oregon Administrative Rules (OARs).

**Questions?** Contact the ODFW Newport office at (541) 867-4741 or visit OregonMarineReserves.com