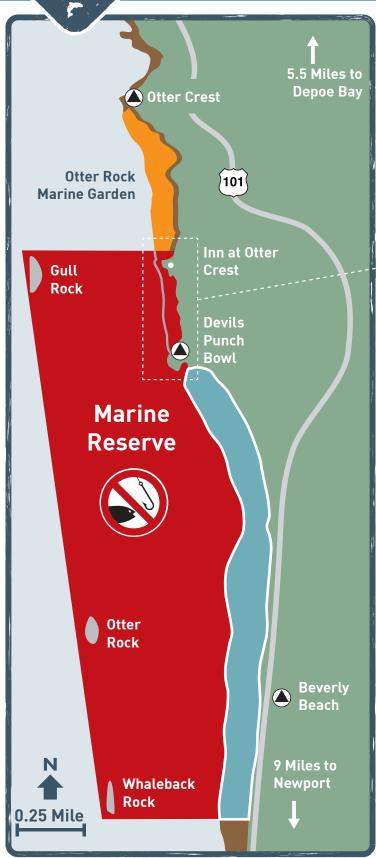

# OTTER ROCK MARINE RESERVE OREGON DEPARTMENT OFFISH & WILDLIFE

### OTTER ROCK MARINE RESERVE

## MARINE RESERVE

No take of animals or seaweeds. No deployment of fishing gear. Harvest above the low tide line is restricted along the rocky shores.

#### MARINE GARDEN

No take of animals or seaweeds, except ONE mussel may be taken at a time while fishing from shore outside of the Marine Reserve.

## NO SHORE FISHING